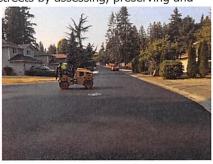

# **Brief Project Descriptions**

1. Seattle Hill Road Pavement Preservation: Repave Seattle Hill Road between Village Green Drive and 35th Avenue Southeast. The scope of work includes a full width, two-inch grind and overlay, replacement of landscaped median curbs, and Americans with Disabilities (ADA) upgrades at all curb ramps and two traffic signals. In 2016, the pavement condition for this minor arterial was 59 (scale 0 to 100). The existing curb ramps and traffic signals do not meet current ADA standards. The curbs on all landscape medians have been damaged beyond repair over the years by vehicle collisions. No new operational expenses would result from this project. A federal grant was obtained for construction in the amount of \$720,000. Construction will occur in 2020.

2. Street Pavement Marking Program: The goal of the Annual Street Pavement Marking Program is to maintain markings that identify travel lanes and other guidance markings for auto, pedestrian, bicycle, transit and other forms of transportation. Per the 2015 Comprehensive Plan, the City owns and maintains 77 lane miles of residential and local streets, 19 lane miles of collector streets and 10 lane miles of arterial streets (total of 106 lane miles of roadway).