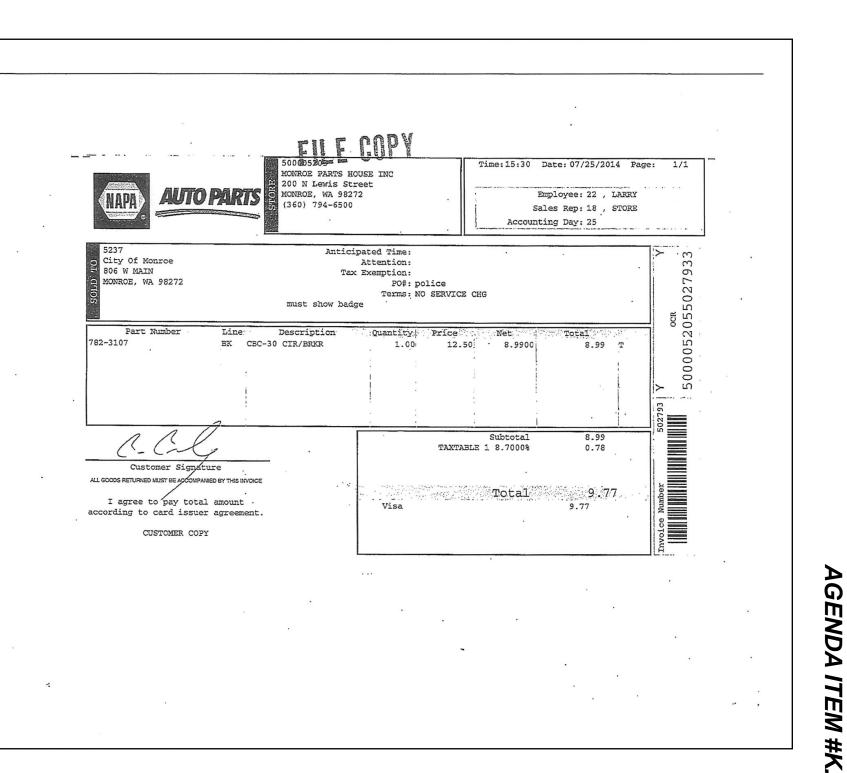

|

AGENDA ITEM #K.





### "Local Service, Nationwide"

 Bellingham, WA.
 Marysville, WA.
 Seattle, WA.
 Woodinville, WA.
 Puyallup, WA.

 Tel (360) 734-4210
 Tel (360) 651-1147
 Tel (206) 722-4800
 Tel (425) 483-2724
 Tel (253) 840-8558

P-44 7-25-17

6349 HRS
349218 Miles

Problem: Wipers not Working

Resolve: Replaced wiper switch

Replaced 304 Circut

Breaker/Reloy

Hours
Worked: 45 HRS



## MONROE POLICE DEPARTMENT





| DATE: