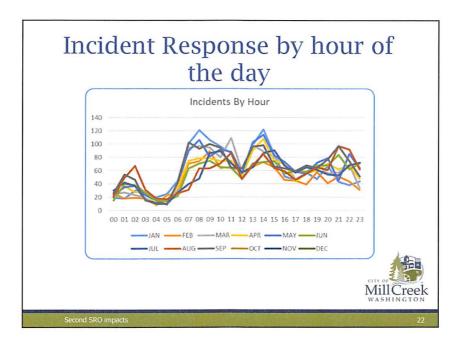

|









## Response times to priority **CFS**

Insert graph



## Patrol staffing - workload

- · Accurate data reporting has slowed progress
  - · Working to identify tasks that are "reactive" as opposed to those that are "proactive"
  - > Reactive Time (RT)- Officer's time committed to calls for service and the administrative duties related to their assignment, including writing reports, logging evidence, vehicle and equipment maintenance and shift briefing training.
  - > Proactive Time (PT)- supervised allocation of the officers' activities for such things as proactive enforcement, traffic enforcement, crime prevention, community policing activities and citizen-safety initiatives.



## Patrol staffing - workload

- 2019 police resource analysis, deployment and scheduling
  - Will appl