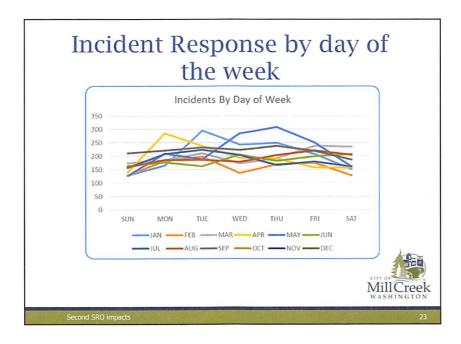

|









## Response times to priority **CFS**

Insert graph



## Patrol staffing - workload

- · Accurate data reporting has slowed progress
  - · Working to identify tasks that are "reactive" as opposed to those that are "proactive"
  - > Reactive Time (RT)- Officer's time committed to calls for service and the administrative duties related to their assignment, including writing reports, logging evidence, vehicle and equipment maintenance and shift briefing training.
  - > Proactive Time (PT)- supervised allocation of the officers' activities for such things as proactive enforcement, traffic enforcement, crime prevention, community policing activities and citizen-safety initiatives.



## Patrol staffing - workload

- 2019 police resource analysis, deployment and scheduling
  - Will apply