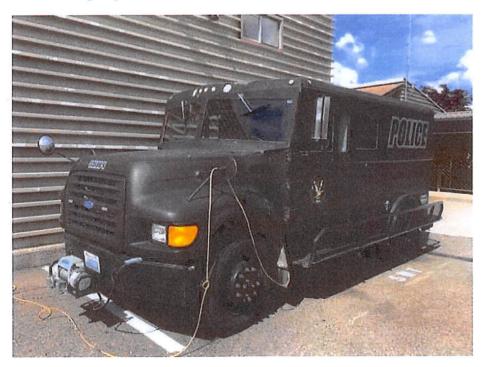

working order along with the support rails. The emblem on the door is in good condition but the passenger side is cracked and falling apart. Other decals appear to be in good order, but may need to be replaced.

There are rails on the driver, passenger and rear of the vehicle. The side rails fold upwards and are held by a D-ring. The rear rail is permanently in the down position.

The interior of the vehicle has multiple rusted areas, but none of which have rusted through. The interior would need to be significantly cleaned and possibly painted in some areas. The driver's seat is an air ride seat, but the switch has fallen off and lying on the floor.

There are several wires, potential trip hazards, which could be easily repaired with zip ties or if nonfunctioning they could be cut out.



#### **ESTIMATED MAINTENANCE COST:**

This vehicle is unique due to its size, weight and engine. This vehicle may require parts other than the normal parts or fluids than the average patrol vehicle. Repair costs can be higher than the normal patrol vehicle, but the low mileage that will be put on this vehicle should not be a high cost to the police department.

#### **OIL CHANGES:**

To keep the vehicle in proper maintenance oil changes should be performed on the following schedule: Every 7,000 miles or 4 month or 200 hours. This includes a full safety inspections of all components.

Taking into account this vehicle will not be used on a regular basis, I calculated the oil changes based off of the 4 month increment.

Oil changes will be \$200.00 each, this is primarily due to the 14 quar