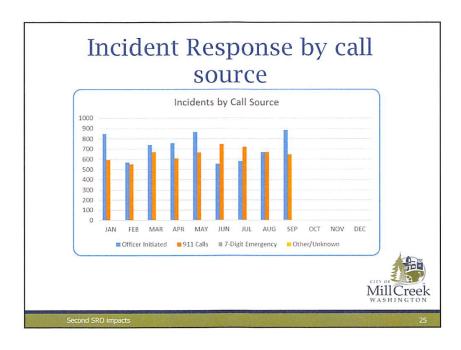

|









## Response times to priority **CFS**

Insert graph



## Patrol staffing - workload

- · Accurate data reporting has slowed progress
  - · Working to identify tasks that are "reactive" as opposed to those that are "proactive"
  - > Reactive Time (RT)- Officer's time committed to calls for service and the administrative duties related to their assignment, including writing reports, logging evidence, vehicle and equipment maintenance and shift briefing training.
  - > Proactive Time (PT)- supervised allocation of the officers' activities for such things as proactive enforcement, traffic enforcement, crime prevention, community policing activities and citizen-safety initiatives.



## Patrol staffing - workload

- 2019 police resource analysis, deployment and scheduling
  - Will apply the