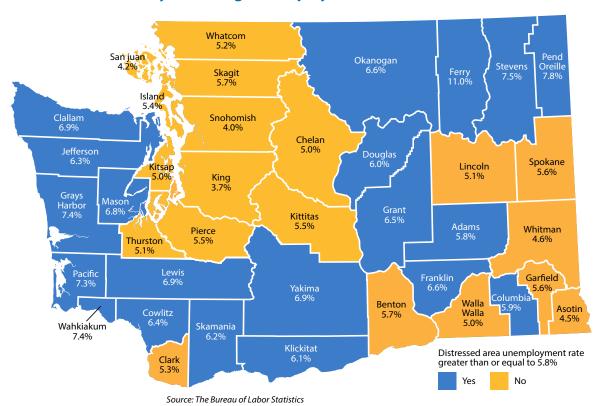

for states similar to Washington.

As one example, Oregon implemented TIF to provide revenue for local infrastructure and development. Oregon's widespread use of TIF has helped more than 50 communities achieve their economic development and comprehensive plan goals.

Read how these three Oregon cities used TIF:

**The City of Portland** used TIF to help develop their Oregon Convention Center, Downtown Waterfront, and various neighborhoods.

**The City of Bend** used TIF for capital improvement loans for small or startup businesses, parks and plazas, and utility and infrastructure projects to support new development.

**The City of Hillsboro** used TIF to solidify Intel's presence and tech sector job growth in their city.

Distressed areas
Three-year average unemployment rate (2016-2018)



Contact:

Candice Bock Government Relations Director candiceb@awcnet.org **Brandon Anderson** Legislative & Policy Analyst brandona@awcnet.org

ASSOCIATION OF WASHINGTON CITIES



# Public Works Trust Fund

2020

# Cities need a fully funded Public Works Trust Fund.

- The Public Works Trust Fund (PWTF) provides necessary infrastructure loans for our communities and helps keep rates for services like drinking water and sewer affordable for all residents.
- 2 Local governments have spent decades replenishing the Public Works Trust Fund via loan repayments.
- 3 Investments in infrastructure keep cities vibrant and leverage additional private investment in local communities.

There are more than \$881 million worth of local infrastructure projects that lack funding to move forward, with hig