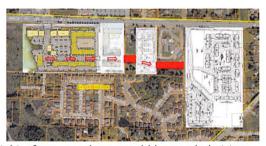

B. East Gateway Urban Village "Spine Road" West Connection (Phase 1): The East Gateway Urban Village (EGUV) subarea plan was designed with internal access provided via a "Spine Road." Several parcels in the East Gateway Urban Village have

developed or are proposed for development and construction of the "Spine Road" has been a condition of approval for these developments. Right-of-way was dedicated as part of the approval of the Polygon Apartments/Townhome\_development, the Gateway Building, the Vintage\_and the Farm. This project would complete the "Spine Road" from 39th

Avenue SE to 44th Avenue SE. Partial right-of-way purchase would be needed at two parcels for subsequent roadway design and construction,

9. SR 96 at Dumas Road: Operations at this intersection do not meet LOS guidelines primarily due to the existing split phasing required for traffic on Dumas Road/Elgin Way. The current channelization provides an exclusive left-turn lane and a shared left/through/right lane for northbound traffic. In addition to high through volumes on SR 96, this intersection has a high number of left turns from northbound Dumas Road to westbound SR 96 (529 vehicles in the 2040 PM peak hour). Installing a second northbound left-turn lane for northbound Dumas Road and a shared through/right-turn lane would allow protected left-turn phases on each approach. This modification, in combination with optimizing timings, would reduce the average control delay by over 10 seconds per vehicle, resulting in LOS D.