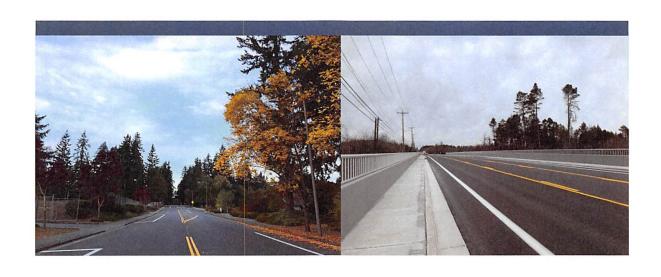

Avenue SE to 44th Avenue SE. Partial right-of-way purchase would be needed at two parcels for subsequent roadway design and construction,

9. SR 96 at Dumas Road: Operations at this intersection do not meet LOS guidelines primarily due to the existing split phasing required for traffic on Dumas Road/Elgin Way. The current channelization provides an exclusive left-turn lane and a shared left/through/right lane for northbound traffic. In addition to high through volumes on SR 96, this intersection has a high number of left turns from northbound Dumas Road to westbound SR 96 (529 vehicles in the 2040 PM peak hour). Installing a second northbound left-turn lane for northbound Dumas Road and a shared through/right-turn lane would allow protected left-turn phases on each approach. This modification, in combination with optimizing timings, would reduce the average control delay by over 10 seconds per vehicle, resulting in LOS D.

|    | Page   4                                                                                                                                                                                                                                                                                                                                                                                                                                                                                                                                                                                                                                                                                                                                                                                                                                                                                                                  |              |
|----|---------------------------------------------------------------------------------------------------------------------------------------------------------------------------------------------------------------------------------------------------------------------------------------------------------------------------------------------------------------------------------------------------------------------------------------------------------------------------------------------------------------------------------------------------------------------------------------------------------------------------------------------------------------------------------------------------------------------------------------------------------------------------------------------------------------------------------------------------------------------------------------------------------------------------|--------------|
|    | 10. SR 96 <sup>th</sup> at 35 <sup>th</sup> Avenue SE Intersection Improvements: 35th Avenue SE has high left-turn movement volumes onto SR 96. Two left-turn lanes are provided for southbound traffic, but northbound users only have one. This intersection currently has a Level of Service E with an average vehicle delay of 71.7 seconds. Adding a second northbound left-turn lane and optimizing signal timing would improve intersection operations to an average delay of 55.3 seconds per vehicle.                                                                                                                                                                                                                                                                                                                                                                                                            |              |
|    | 11. SR 527 / 164th Street Intersection Improvements: This location is an intersection of two major arterials that connect users to regional destinations. The critical movement at this intersection is the eastbound left-turn movement, which is projected to have over 300 vehicles in the 2040 PM peak hour. Currently, this movement is served by a single left-turn lane with short storage length in order to maintain access to properties north of 164th Street SE. Removing the property access to the north, extending the turn-lane storage length, and optimizing the traffic signal timing would reduce delays to 80 seconds per vehicle and achieve a Level of Service E. Community Transit's bus rapid transit (BRT) Orange Line is planned to connect from the Lynnwood Light Rail station east on 164th Street SE. Intersection improvements at this location would support BRT Orange Line operations. |              |
|    | 12. SR 527 / SR96 Intersection Improvements: This project proposes to add an additional Eastbound/Westbound through lane, install intelligent transportation systems (ITS) infrastructure to direct traffic to use alternate routes, which may include 16th Avenue SE or Dumas Road.                                                                                                                                                                                                                                                                                                                                                                                                                                                                                                                                                                                                                                      |              |
|    | 13. Traffic Safety and Calming Program: Ongoing program to install traffic calming devices to improve neighborhood livability and pedestrian safety. Improvements can include additional signage, pavement markings, speed "bumps," medians/islands, miniroundabouts, flashing crosswalk lights, speed radar signs, etc. Improvements are evaluated and prioritized when citizen requests are received. City Council approved the formation of a formal citywide traffic calming program in April 2006 (revised in October 2007) and it has been well received by citizens. This program builds upon the City's Traffic Calming Program prepared in 2007, which focused on the safety and livability of City neighborhoods and was focused on streets with an average daily traffic (ADT) of less than 8,000 vehicles. The 2020-2025 TIP Traffic Safety and Calming Program would                                         | Deleted: 019 |
|    | expand to address safety and traffic calming concerns to collectors and arterials.                                                                                                                                                                                                                                                                                                                                                                                                                                                                                                                                                                                                                                                                                                                                                                                                                                        | Deleted: 4   |
|    | <b>14.</b> (Old) Seattle Hill Road at SR 527: The project consists of intersection control improvements coordinated by the City of Mill Creek, Snohomish County and the Washington State Department of Transportation.                                                                                                                                                                                                                                                                                                                                                                                                                                                                                                                                                                                                                                                                                                    |              |
|    | 15. 164 <sup>th</sup> Street SE at Mill Creek Boulevard Intersection Improvements: This intersection has a high volume left-turn movement, which results in a Level of Service F. Eastbound left-turn volumes exceed 500 vehicles in the PM peak hour, while the remaining approaches have over 100 vehicles per hour each. Currently, each approach has one left-turn lane. Adding an additional eastbound left-turn lane and optimizing signal timings would decrease the average delay per vehicle by around 40 seconds, resulting in a Level of Service E. This modification would require an additional receiving lane on the north leg, likely terminating at the intersection of Mill Creek Boulevard and 161st Street SE.                                                                                                                                                                                         |              |
| 12 |                                                                                                                                                                                                                                                                                                                                                                                                                                                                                                                                                                                                                                                                                                                                                                                                                                                                                                                           |              |