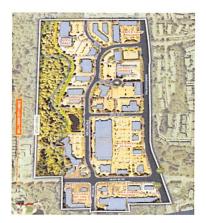

B. East Gateway Urban Village "Spine Road" West Connection (Phase 1): The East Gateway Urban Village (EGUV) subarea plan was designed with internal access provided via a "Spine Road." Several parcels in the East Gateway Urban Village have

developed or are proposed for development and construction of the "Spine Road" has been a condition of approval for these developments. Right-of-way was dedicated as part of the approval of the Polygon Apartments/Townhome\_development, the Gateway Building, the Vintage\_and the Farm. This project would complete the "Spine Road" from 39th

Avenue SE to 44th Avenue SE. Partial right-of-way purchase would be needed at two parcels for subsequent roadway design and construction,

9. SR 96 at Dumas Road: Operations at this intersection do not meet LOS guidelines primarily due to the existing split phasing required for traffic on Dumas Road/Elgin Way. The current channelization provides an exclusive left-turn lane and a shared left/through/right lane for northbound traffic. In addition to high through volumes on SR 96, this intersection has a high number of left turns from northbound Dumas Road to westbound SR 96 (529 vehicles in the 2040 PM peak hour). Installing a second northbound left-turn lane for northbound Dumas Road and a shared through/right-turn lane would allow protected left-turn phases on each approach. This modification, in combination with optimizing timings, would reduce the average control delay by over 10 seconds per vehicle, resulting in LOS D.