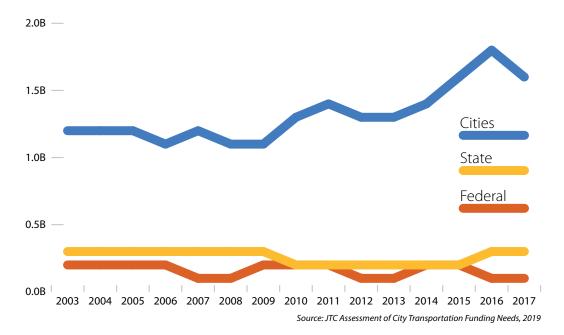

4% comes from local debt financing.
- 13% of city transportation funding comes from the state. Cities receive about 8% (or \$736 million) of the state's transportation budget. These resources include direct distributions from:
  - The Motor Vehicle Fuel Tax and Multimodal Funds (\$223 million);
  - · State competitive programs such as the Transportation Improvement Board (\$330 million); and
  - · Local project appropriations (\$183 million).
- Less than 10% of city transportation funding comes from federal sources such as the Highway Safety Improvement Program, Surface Transportation Block Grants, and the Highway Infrastructure Program.

# Cities have stepped up to meet growing transportation needs and costs, while investment from the state and federal governments has declined slightly.



Contact:

**Logan Bahr** Government Relations Advocate loganb@awcnet.org Shannon McClelland Legislative & Policy Analyst shannonm@awcnet.org

ASSOCIATION OF WASHINGTON CITIES



# Tax increment financing

2020

Cities and towns need tax increment financing options to boost economic growth and opportunity for all Washingtonians.

- Tax increment financing (TIF) can help cities build public infrastructure to spur economic and job growth throughout the state.
- Washington's Local Revitalization Financing (LRF) program (closely akin to TIF) can fund local infrastructure improvement projects and encourage economic development.
- Amend the State Constitution to allow a traditional property-tax-based TIF program.
- TIF is used in 49 other states as a tool to generate economic development. Many