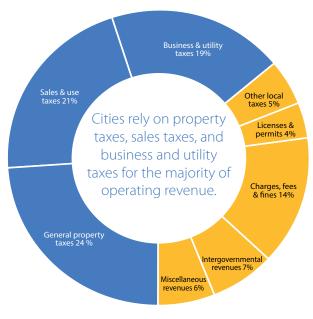

ngton's 281 cities have fewer than 5,000 residents.

Cities rely on the local ability to select a mix of revenue options that best fit their unique community. Local decisions like these are best made by elected city officials who know their community well. When it was implemented nearly 20 years ago, the 1% property tax cap was an arbitrary number. It now means that cities cannot keep up with the natural inflationary growth of expenditures. The Legislature must revisit this subjective restriction and replace it with something designed to keep up with natural economic and inflationary pressures.

Contact:

Candice Bock
Government Relations Director candiceb@awcnet.org

Maggie Douglas Legislative & Policy Analyst maggied@awcnet.org ASSOCIATION OF WASHINGTON CITIES

# Additional information





Source: State Auditor's Office; general fund, special revenues.

Source: State Auditor's Office; general fund, special revenues.

| Summary of shared revenue distributions |              |                            |                        |                   |                                  |                         |          |  |
|-----------------------------------------|--------------|----------------------------|------------------------|-------------------|----------------------------------|-------------------------|----------|--|
| Liquor<br>profits                       | Liquor taxes | Municipal criminal justice | City-county assistance | SST<br>mitigation | Fire<br>Insurance<br>Premium Tax | Marijuana<br>excise tax | Total    |  |
| \$79M