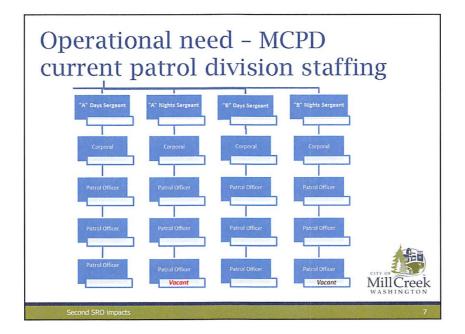

chart

Operational need - MCPD organizational chart

Operational chart

Operational need - MCPD organizational chart

Operational need - MCPD organization chart

Operation chart organization chart

Operation chart organization chart

Operation chart organization chart orga

# Org chart quick facts

- Neither the vacant detective position or the 1st vacant patrol position are funded; the 2<sup>nd</sup> could be
- Detective resources were reduced from two to one in 2018 to help ensure adequate patrol staffing
- The patrol staffing plan referred to by CPSM is what is listed on the ORG chart
  - Each squad should have a sergeant, a corporal and three officers
- Current Investigations/ Community Outreach resources are strained; second detective is needed

ed Mill Creek

Second SRO impacts

6



## Patrol staffing quick facts

- One squad is already short; the assignment of the SRO has left a second squad short
- Patrol division minimum staffing is 3 officers working at all times, including a supervisor (Sgt or Cpl)
- Leave rules governed by the CBA allow two officers to be gone from four- or five-person squads
- Two officers gone from a four person squad results in mandatory overtime
- Five person squads allow the cushion to allow two officers leave or training availability without incurring OT

Second SRO impacts

8

Mill Creek

## Patrol staffing - OT issues

- · "Modified" shifts:
  - Each officer works one "Modified" shift during each 14 day work cycle
  - A "Modified" shift is an 8-hour shift instead of the normal 12-hour shift
  - · Required so as to be in compliance with