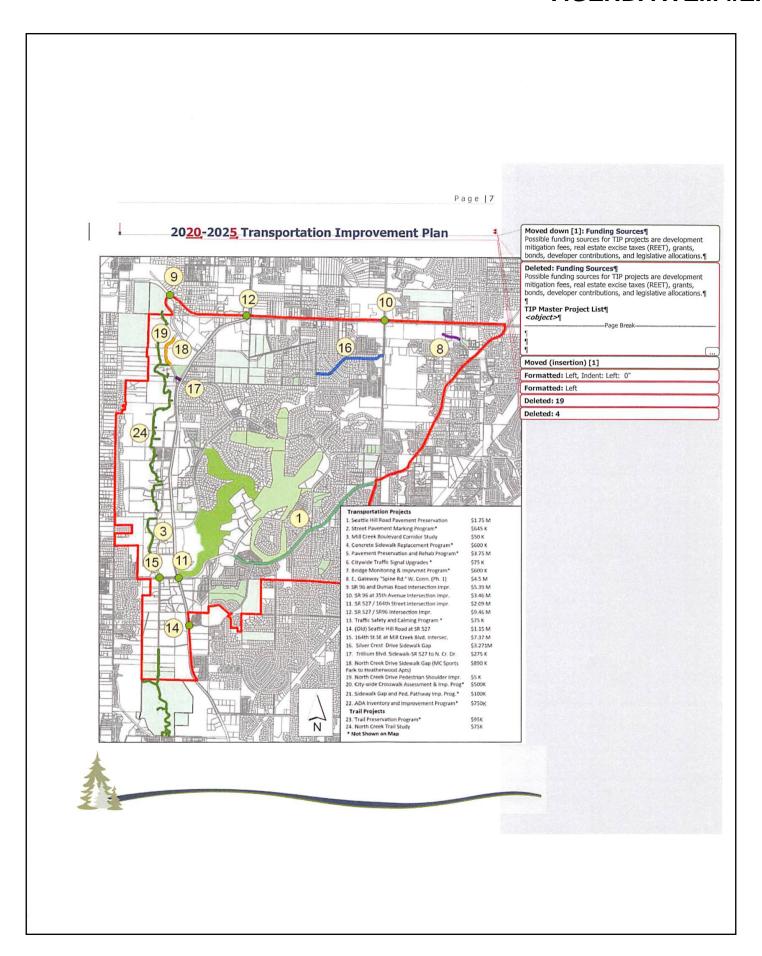

# **Brief Project Descriptions**

1. Seattle Hill Road Pavement Preservation: Repave Seattle Hill Road between Village Green Drive and 35th Avenue Southeast. The scope of work includes a full width, two-inch grind and overlay, replacement of landscaped median curbs, and Americans with Disabilities (ADA) upgrades at all curb ramps and two traffic signals. In 2016, the pavement condition for this minor arterial was 59 (scale 0 to 100). The existing curb ramps and traffic signals do not meet current ADA standards. The curbs on all landscape medians have been damaged beyond repair over the years by vehicle collisions. No new operational expenses would result from this project. A federal grant was obtained for construction in the amount of \$720,000. Construction will occur in 2020.

2. Street Pavement Marking Program: The goal of the Annual Street Pavement Marking Program is to maintain markings that identify travel lanes and other guidance markings for auto, pedestrian, bicycle, transit and other forms of transportation. Per the 2015 Comprehensive Plan, the City owns and maintains 77 lane miles of residential and local streets, 19 lane miles of collector streets and 10 lane miles of arterial streets (total of 106 lane miles of roadway).

21. Sidewalk Gap and Pedestrian Pathways Improvement Program: As identified in the 2015 Comprehensive Plan, there are state routes and arterial/collector roads within the city that are in need of concrete sidewalks either on one or both sides of the road. Many of these gaps are along major roads or school routes, and are essential to providing pedestrians with safe and continuous walking paths. This program will identify sidewalk gaps within the city and will also assess the condition of pedestrian