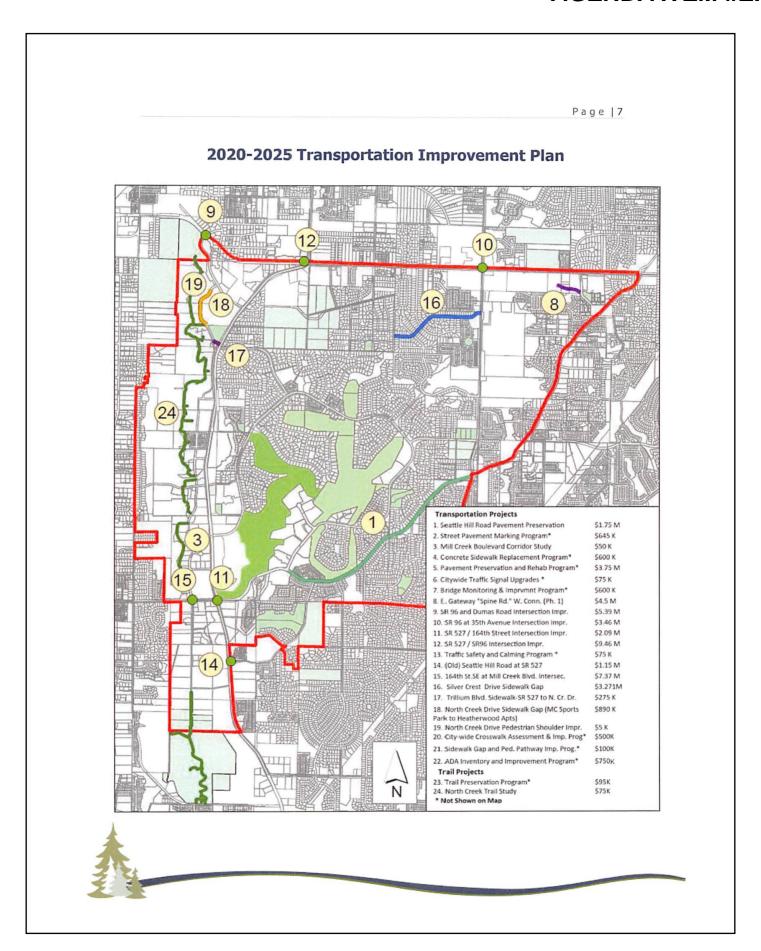

# **PUBLIC HEARING**

E. 2020-2025 Transportation Improvement Program Public Hearing (Gina Hortillosa, Director of Public Works & Development Services)

# **NEW BUSINESS**

- F. 2020-2025 Transportation Improvement Program Adoption (Gina Hortillosa, Director of Public Works & Development Services)
- G. Exploration Park Change Order Approval and Substantial Completion Project Update (Gina Hortillosa, Director of Public Works & Development Services, and Matthew Feeley, Supervising Engineer)

# **KEY FACTS AND INFORMATION SUMMARY:**

In accordance with RCW 35.77.010 and RCW 36.81.121, the City is required to update its Transportation Improvement Plan (TIP) annually. The annual adoption of the six-year TIP utilizes a public hearing process to provide an opportunity for the public to comment and provide input on transportation projects being planned by the City.

# **Brief Project Descriptions**

1. Seattle Hill Road Pavement Preservation: Repave Seattle Hill Road between Village Green Drive and 35th Avenue Southeast. The scope of work includes a full width, two-inch grind and overlay, replacement of landscaped median curbs, and Americans with Disabilities (ADA) upgrades at all curb ramps and two traffic signals. In 2016, the pavement condition for this minor arterial was 59 (scale 0 to 100). The existing curb ramps and traffic signals do not meet current ADA standards. The curbs on all landscape medians have been damaged beyond repair over the years by vehicle collisions. No new operational expenses would result from this project. A federal grant was obtained for construction in the amount of \$720,000. Construction will occur in 2020.

2. Street Pavement Marking Program: The goal of the Annual Street Pavement Marking Program is to maintain markings that identify travel lanes and other guidance markings for auto, pedestrian, bicycle, transit and other forms of transportation. Per the 2015 Comprehensive Plan, the City owns and maintains 77 lane miles of residential and local streets, 19 lane miles of collector streets and 10 lane miles of arterial streets (total of 106 lane miles of roadway).

7. Bridge Monitoring and Improvement Program: The City of Mill Creek owns a

total of 11 bridges, 5 of those bridges have a structure length over 20LF and require inspections every other year. From previous inspections, bridge scour conditions were identified at two bridges: North Creek Bridge (Bridge Number: MILL CR 1 located on 164th Street SE) and Penny Creek Bridge (Bridge Number: MILL CR 2 located on 144th Street SE). Capital Improvement Plan projects which include design and repair have been programmed over the next six

|    | Page   4                                                                                                                                                                                                                                                                                                                                                                                                                                                                                                                                                                                                                                                                                                                                                                                                                                                                                                                  |              |
|----|---------------------------------------------------------------------------------------------------------------------------------------------------------------------------------------------------------------------------------------------------------------------------------------------------------------------------------------------------------------------------------------------------------------------------------------------------------------------------------------------------------------------------------------------------------------------------------------------------------------------------------------------------------------------------------------------------------------------------------------------------------------------------------------------------------------------------------------------------------------------------------------------------------------------------|--------------|
|    | 10. SR 96 <sup>th</sup> at 35 <sup>th</sup> Avenue SE Intersection Improvements: 35th Avenue SE has high left-turn movement volumes onto SR 96. Two left-turn lanes are provided for southbound traffic, but northbound users only have one. This intersection currently has a Level of Service E with an average vehicle delay of 71.7 seconds. Adding a second northbound left-turn lane and optimizing signal timing would improve intersection operations to an average delay of 55.3 seconds per vehicle.                                                                                                                                                                                                                                                                                                                                                                                                            |              |
|    | 11. SR 527 / 164th Street Intersection Improvements: This location is an intersection of two major arterials that connect users to regional destinations. The critical movement at this intersection is the eastbound left-turn movement, which is projected to have over 300 vehicles in the 2040 PM peak hour. Currently, this movement is served by a single left-turn lane with short storage length in order to maintain access to properties north of 164th Street SE. Removing the property access to the north, extending the turn-lane storage length, and optimizing the traffic signal timing would reduce delays to 80 seconds per vehicle and achieve a Level of Service E. Community Transit's bus rapid transit (BRT) Orange Line is planned to connect from the Lynnwood Light Rail station east on 164th Street SE. Intersection improvements at this location would support BRT Orange Line operations. |              |
|    | 12. SR 527 / SR96 Intersection Improvements: This project proposes to add an additional Eastbound/Westbound through lane, install intelligent transportation systems (ITS) infrastructure to direct traffic to use alternate routes, which may include 16th Avenue SE or Dumas Road.                                                                                                                                                                                                                                                                                                                                                                                                                                                                                                                                                                                                                                      |              |
|    | 13. Traffic Safety and Calming Program: Ongoing program to install traffic calming devices to improve neighborhood livability and pedestrian safety. Improvements can include additional signage, pavement markings, speed "bumps," medians/islands, miniroundabouts, flashing crosswalk lights, speed radar signs, etc. Improvements are evaluated and prioritized when citizen requests are received. City Council approved the formation of a formal citywide traffic calming program in April 2006 (revised in October 2007) and it has been well received by citizens. This program builds upon the City's Traffic Calming Program prepared in 2007, which focused on the safety and livability of City neighborhoods and was focused on streets with an average daily traffic (ADT) of less than 8,000 vehicles. The 2020-2025 TIP Traffic Safety and Calming Program would                                         | Deleted: 019 |
|    | expand to address safety and traffic calming concerns to collectors and arterials.                                                                                                                                                                                                                                                                                                                                                                                                                                                                                                                                                                                                                                                                                                                                                                                                                                        | Deleted: 4   |
|    | <b>14.</b> (Old) Seattle Hill Road at SR 527: The project consists of intersection control improvements coordinated by the City of Mill Creek, Snohomish County and the Washington State Department of Transportation.                                                                                                                                                                                                                                                                                                                                                                                                                                                                                                                                                                                                                                                                                                    |              |
|    | 15. 164 <sup>th</sup> Street SE at Mill Creek Boulevard Intersection Improvements: This intersection has a high volume left-turn movement, which results in a Level of Service F. Eastbound left-turn volumes exceed 500 vehicles in the PM peak hour, while the remaining approaches have over 100 vehicles per hour each. Currently, each approach has one left-turn lane. Adding an additional eastbound left-turn lane and optimizing signal timings would decrease the average delay per vehicle by around 40 seconds, resulting in a Level of Service E. This modification would require an additional receiving lane on the north leg, likely terminating at the intersection of Mill Creek Boulevard and 161st Street SE.                                                                                                                                                                                         |              |
| 12 |                                                                                                                                                                                                                                                                                                                                                                                                                                                                                                                                                                                                                                                                                                                                                                                                                                                                                                                           |              |

16. Silver Crest Sidewalk — 35<sup>th</sup> Ave SE to 27<sup>th</sup> Ave SE (North Side): The Silver Crest Sidewalk Gap project will provide sidewalk improvements on the south side of Silver Crest Drive, between 35<sup>th</sup> Ave SE, and 27<sup>th</sup> Drive SE. The project is located within a residential area and is in proximity to Jackson High School, Heatherwood Middle School, and nearby parks. Sidewalk improvements include the construction of approximately 2,300 linear feet of sidewalk, installation of ADA compliant curb ramps, and infrastructure for stormwater drainage.

17. Trillium Blvd. Sidewalk - SR 527 to North Creek Drive (South Side): The

south side of Trillium Boulevard between SR 527 and North Creek Drive currently does not have existing sidewalk. This project proposes the construction of approximately 175 ft of sidewalk to fill the gap along that section of Trillium Blvd. The sidewalk improvements would provide nearby residences with a connection to local bus stops along SR 527 including Community Transit's BRT Green Line and the future orange line.

18. North Creek Drive Sidewalk — Mill Creek Sports Park to Heatherwood Apartments (East Side): This project would provide sidewalk improvements on the east side of North Creek Drive, just north of Mill Creek Sports Park. Improvements include approximately 900 linear feet of sidewalk, curb, and gutter. This project would provide connectivity to the Mill Creek Sports Park, and would provide a safer walking path for pedestrians who currently use the street shoulder.

19. North Creek Drive Pedestrian Shoulder Improvements — Nature's Landing Condos to Heatherwood Apartments (West Side): This project proposes the installation of temporary improvements along North Creek Drive to provide a safer walking path for pedestrians and students who routinely use this path. These temporary improvements may include delineators, striping, and/or concrete curb.

20. City-wide Crosswalk Assessment and Improvement Program: This program will assess marked and unmarked legal crosswalk locations throughout the city, and will evaluate crossings that are in need of repairs or enhancements. Enhancements may include new pavement markings, signage, and/or flashing beacons. This program will provide an inventory of existing crossings, and will develop policy guidelines for marking types and pedestrian accommodations at each crossing. Additionally, this program will also identify new locations where crossings are necessary but may not currently exist.

21. Sidewalk Gap and Pedestrian Pathways Improvement Program: As identified in the 2015 Comprehensive Plan, there are state routes and arterial/collector roads within the city that are in need of concrete sidewalks either on one or both sides of the road. Many of these gaps are along major roads or school routes, and are essential to providing pedestrians with safe and continuous walking paths. This program will identify sidewalk gaps within the city and will also assess the condition of pedestrian