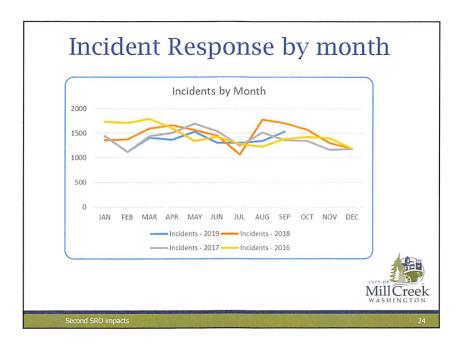

|









## Response times to priority **CFS**

Insert graph



## Patrol staffing - workload

- · Accurate data reporting has slowed progress
  - · Working to identify tasks that are "reactive" as opposed to those that are "proactive"
  - > Reactive Time (RT)- Officer's time committed to calls for service and the administrative duties related to their assignment, including writing reports, logging evidence, vehicle and equipment maintenance and shift briefing training.
  - > Proactive Time (PT)- supervised allocation of the officers' activities for such things as proactive enforcement, traffic enforcement, crime prevention, community policing activities and citizen-safety initiatives.



## Patrol staffing - workload

- 2019 police resource analysis, deployment and scheduling
  - Will apply th