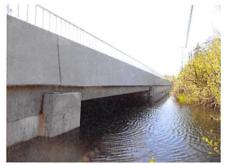

7. Bridge Monitoring and Improvement Program: The City of Mill Creek owns a

total of 11 bridges, 5 of those bridges have a structure length over 20LF and require inspections every other year. From previous inspections, bridge scour conditions were identified at two bridges: North Creek Bridge (Bridge Number: MILL CR 1 located on 164th Street SE) and Penny Creek Bridge (Bridge Number: MILL CR 2 located on 144th Street SE). Capital Improvement Plan projects which include design and repair have been programmed over the next six